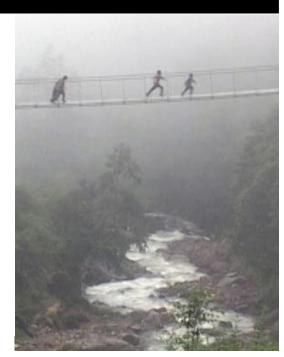

## We Corner People - A film about building a bridge in Nepal

Near Nepal's border with China sits a town that is beautiful, but oh so isolated. The inhabitants call themselves the "Corner People", living as they do with their backs up against a mountain wall without benefit of electricity, roads, or a single store.

The path out of town crosses a river that becomes a raging torrent during monsoon season. Everyone in town mourns the loss of at least one individual who slipped and drowned crossing this angry river.